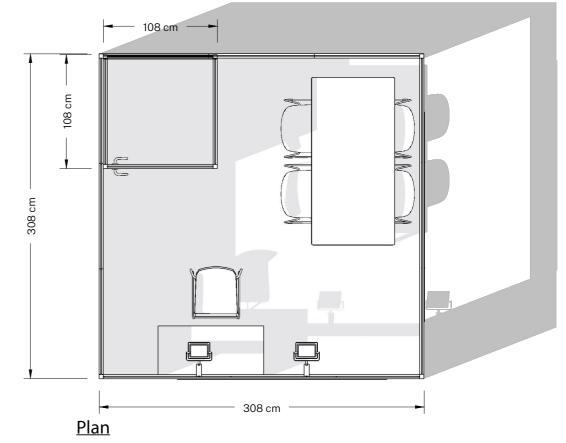

## courtesy kit:

4 hooks with plastic cables

<u>View</u>

**→** 108 cm → 108 316 cm 308 cm

<u>Plan</u>

## **Specifications**

height:

400cm **open sides:** one side, two sides, three sides,isle

floor: black carpet structure: aluminum

fabric walls: CoverUP fabric Grey

storage: 100x100 cm

 $\textbf{company name:} \, n^{\circ} 1 \, \text{signboard for each open side}$ 