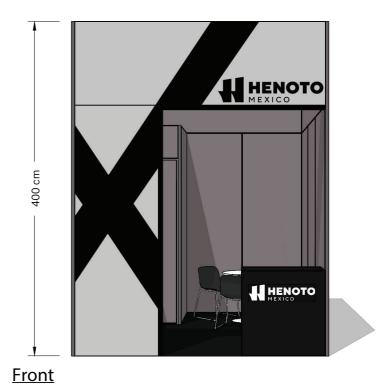

## **Specifications**

height:

400cm **open sides:** one side, two sides, three sides,isle

floor: black carpet structure: aluminum

fabric walls: CoverUP fabric Grey

storage: 100x100 cm

 $\textbf{company name:} \, n^{\circ} 1 \, \text{signboard for each open side}$ 

digital printing on polyester fabric:

300x100 printed fabric 100x300 printed fabric 80x30 desk vinil

#### furniture:

1 desk 1 stool 2 table

3 chairs

1 coat hanger

1 basket

#### electrical system:

2 led lights 50W every 16 sqm, 1multi-socket

## courtesy kit:

4 hooks with plastic cables