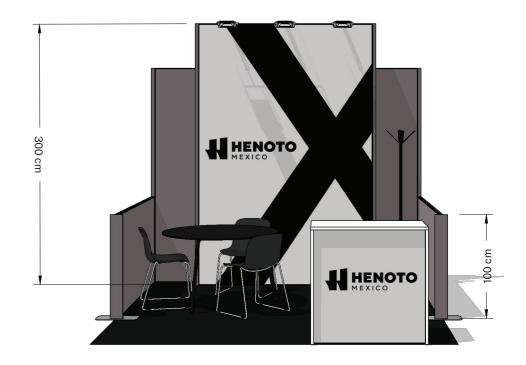

## <u>Front</u>

**Specifications** 

height: 300cm

**open sides:** one side, two sides, three sides,isle

floor: black carpet structure: aluminum

fabric walls: CoverUP fabric Grey digital printing on polyester fabric:

200x300 graphic printed

100x100 desk

furniture:

1 desk 1 stool

1 table

3 chairs 1 coat hanger

1 basket

electrical system:

3 led lights 30W every 16 sqm, 1multi-socket

courtesy kit:

4 hooks with plastic cables

<u>Plan</u>