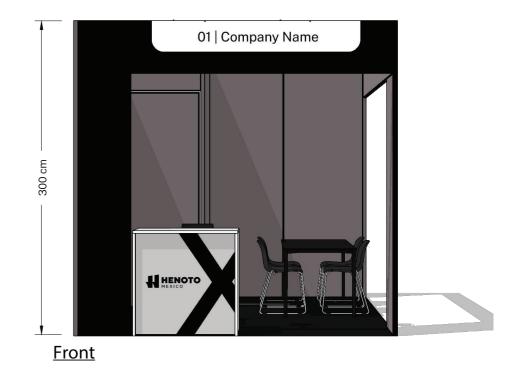

## <u>Front</u>

**Specifications** 

height: 300cm

**open sides:** one side, two sides, three sides,isle

floor: black carpet structure: aluminum

fabric walls: CoverUP fabric Grey digital printing on polyester fabric:

200x300 graphic printed

100x100 desk

furniture:

1 desk 1 stool

1 table

3 chairs 1 coat hanger

1 basket

electrical system:

3 led lights 30W every 16 sqm, 1multi-socket

courtesy kit:

4 hooks with plastic cables

<u>Plan</u>