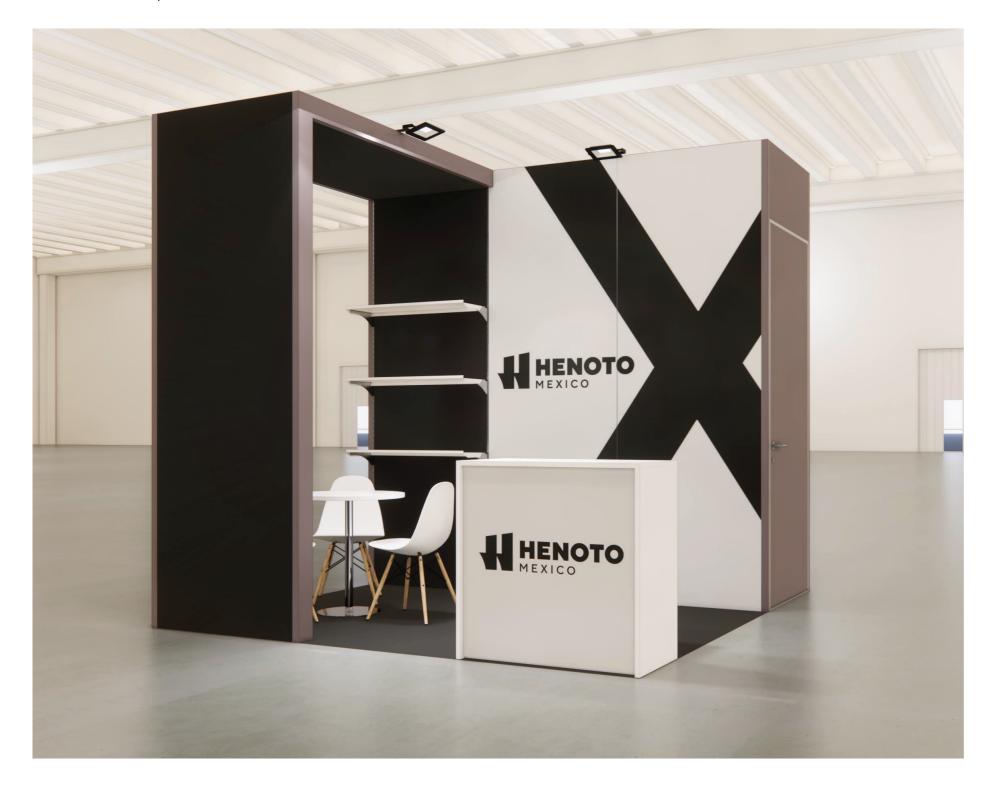

## Cantilever | 3x3 m

**Specifications** 

height:

300cm

open sides: one side, two sides, three sides, isle

floor: black carpet structure: aluminum

fabric walls: CoverUP fabric Grey

storage: 300x100

digital printing on polyester fabric:

200x300 graphic printed

100x100 desk

#### furniture:

1 desk 1 stool

1 table

3 chairs 1 coat hanger

1 basket 3 shelves

## electrical system:

2 led lights 30W every 16 sqm, 1multi-socket

## courtesy kit:

4 hooks with plastic cables

<u>Front</u>

<u>View</u>