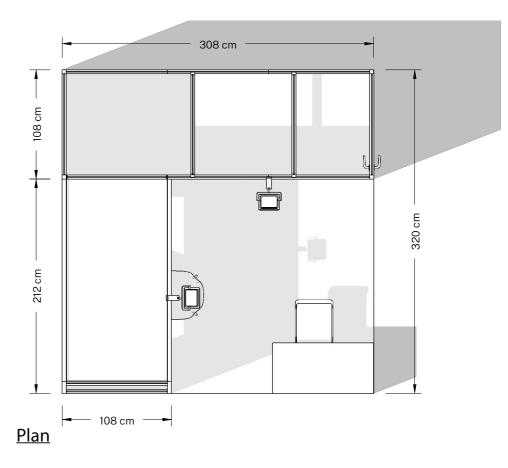

## **Specifications**

height: 300cm

open sides: one side, two sides, three sides, isle

floor: black carpet structure: aluminum

fabric walls: CoverUP fabric Grey

storage: 100x100 cm

 $\textbf{company name:} \, n^{\circ} 1 \, \text{signboard for each open side}$ 

digital printing on polyester fabric:

100x100 desk

#### furniture:

1 desk 1 stool 1 table 4 chairs

1 coat hanger 1 basket

### electrical system:

2 led lights 30W every 16 sqm, 1multi-socket

## courtesy kit:

4 hooks with plastic cables

<u>View</u>

**→** 108 cm → 108 316 cm 308 cm

<u>Plan</u>