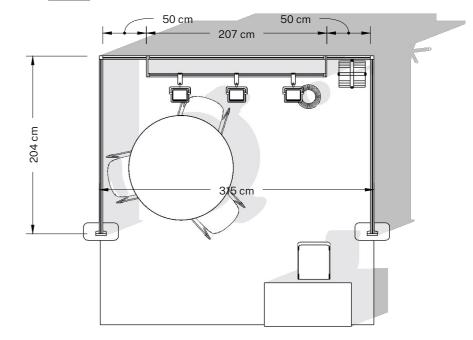

## <u>Front</u>

**Specifications** 

height: 300cm

**open sides:** one side, two sides, three sides,isle

floor: black carpet structure: aluminum

fabric walls: CoverUP fabric Grey digital printing on polyester fabric:

200x300 graphic printed

100x100 desk

furniture:

1 desk 1 stool

1 table

3 chairs 1 coat hanger

1 basket

electrical system:

3 led lights 30W every 16 sqm, 1multi-socket

courtesy kit:

4 hooks with plastic cables

<u>Plan</u>