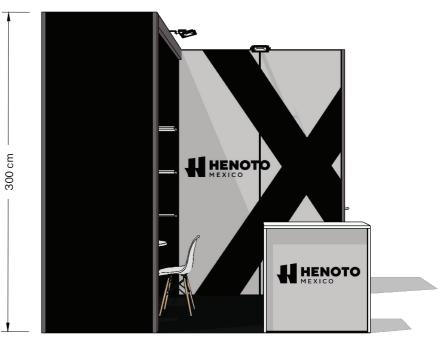

## Cantilever | 3x3 m

**Specifications** 

height:

300cm

open sides: one side, two sides, three sides, isle

floor: black carpet structure: aluminum

fabric walls: CoverUP fabric Grey

storage: 300x100

digital printing on polyester fabric:

200x300 graphic printed

100x100 desk

#### furniture:

1 desk 1 stool

1 table

3 chairs 1 coat hanger

1 basket 3 shelves

## electrical system:

2 led lights 30W every 16 sqm, 1multi-socket

## courtesy kit:

4 hooks with plastic cables

<u>Front</u>

<u>View</u>