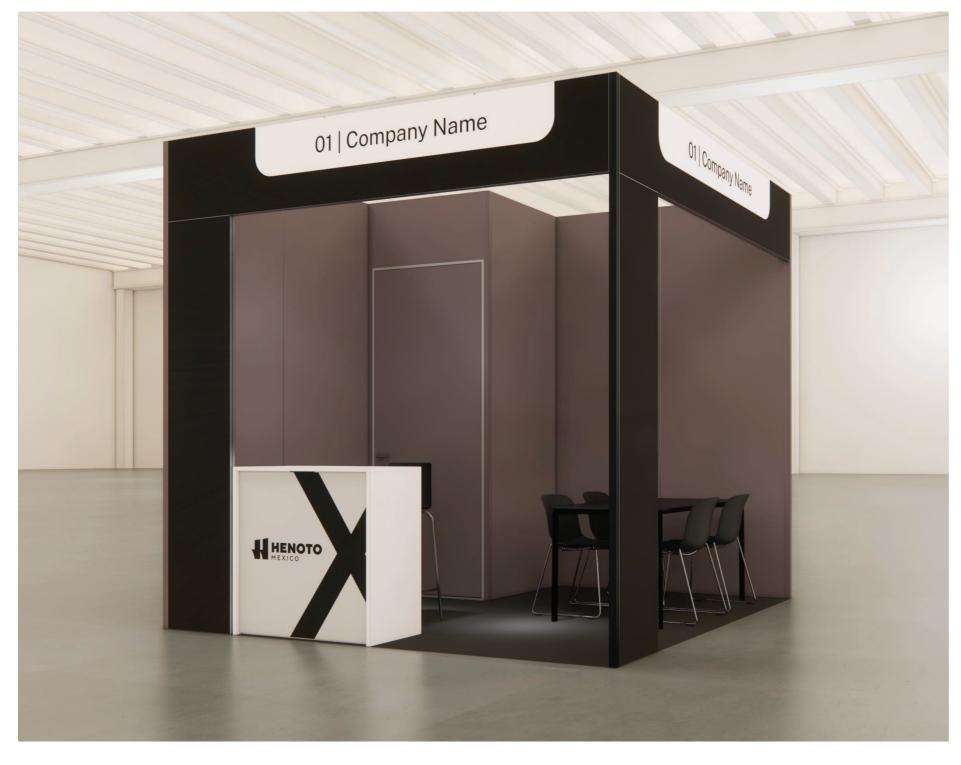

Grey digital printing on polyester fabric:

200x300 graphic printed

100x100 desk

furniture:

1 desk 1 stool

1 table

3 chairs 1 coat hanger

1 basket

electrical system:

3 led lights 30W every 16 sqm, 1multi-socket

courtesy kit:

4 hooks with plastic cables

<u>Plan</u>



## Cantilever | 3x3 m



**Specifications** 

height:

300cm

open sides: one side, two sides, three sides, isle

floor: black carpet structure: aluminum

fabric walls: CoverUP fabric Grey

storage: 300x100

digital printing on polyester fabric:

200x300 graphic printed

100x100 desk

#### furniture:

1 desk 1 stool

1 table

3 chairs 1 coat hanger

1 basket 3 shelves

## electrical system:

2 led lights 30W every 16 sqm, 1multi-socket

## courtesy kit:

4 hooks with plastic cables



<u>Front</u>

<u>View</u>











## **Specifications**

height: 300cm

open sides: one side, two sides, three sides, isle

floor: black carpet structure: aluminum

fabric walls: CoverUP fabric Grey

storage: 100x100 cm

 $\textbf{company name:} \, n^{\circ} 1 \, \text{signboard for each open side}$ 

digital printing on polyester fabric:

100x100 desk

#### furniture:

1 desk 1 stool 1 table 4 chairs

1 coat hanger 1 basket

### electrical system:

2 led lights 30W every 16 sqm, 1multi-socket

## courtesy kit:

4 hooks with plastic cables



<u>View</u>





**→** 108 cm → 108 316 cm 308 cm

<u>Plan</u>

## **Specifications**

height:

400cm **open sides:** one side, two sides, three sides,isle

floor: black carpet structure: aluminum

fabric walls: CoverUP fabric Grey

storage: 100x100 cm

 $\textbf{company name:}