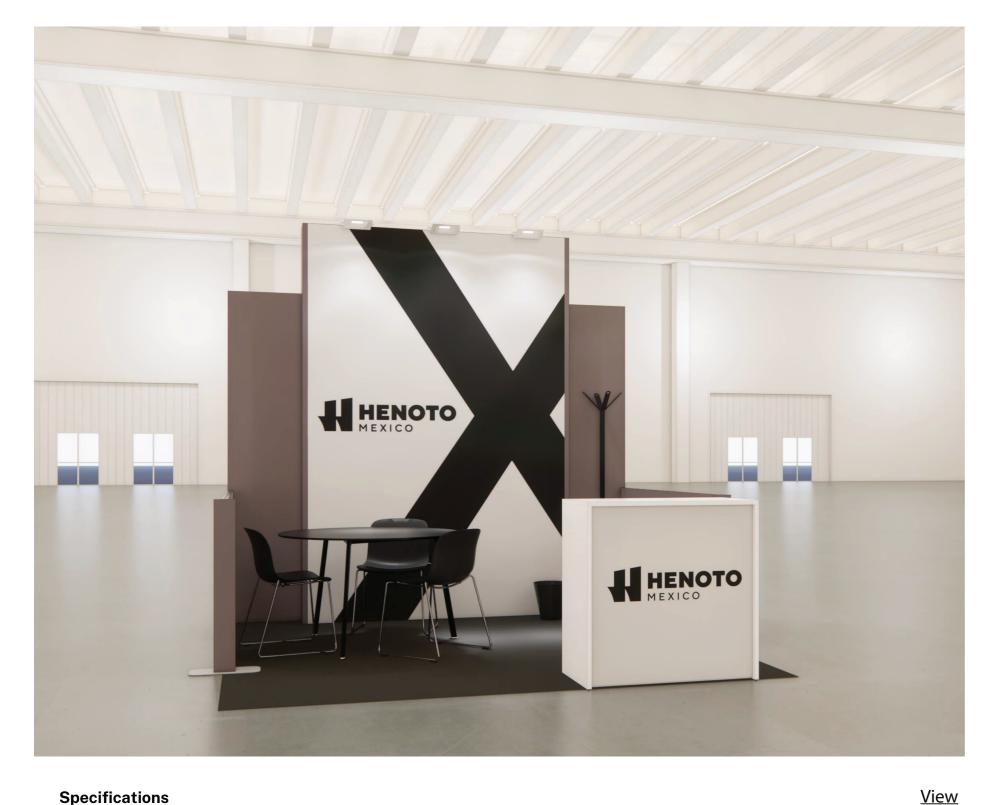

## <u>Front</u>

**Specifications** 

height: 300cm

**open sides:** one side, two sides, three sides,isle

floor: black carpet structure: aluminum

fabric walls: CoverUP fabric Grey digital printing on polyester fabric:

200x300 graphic printed

100x100 desk

furniture:

1 desk 1 stool

1 table

3 chairs 1 coat hanger

1 basket

electrical system:

3 led lights 30W every 16 sqm, 1multi-socket

courtesy kit:

4 hooks with plastic cables

<u>Plan</u>