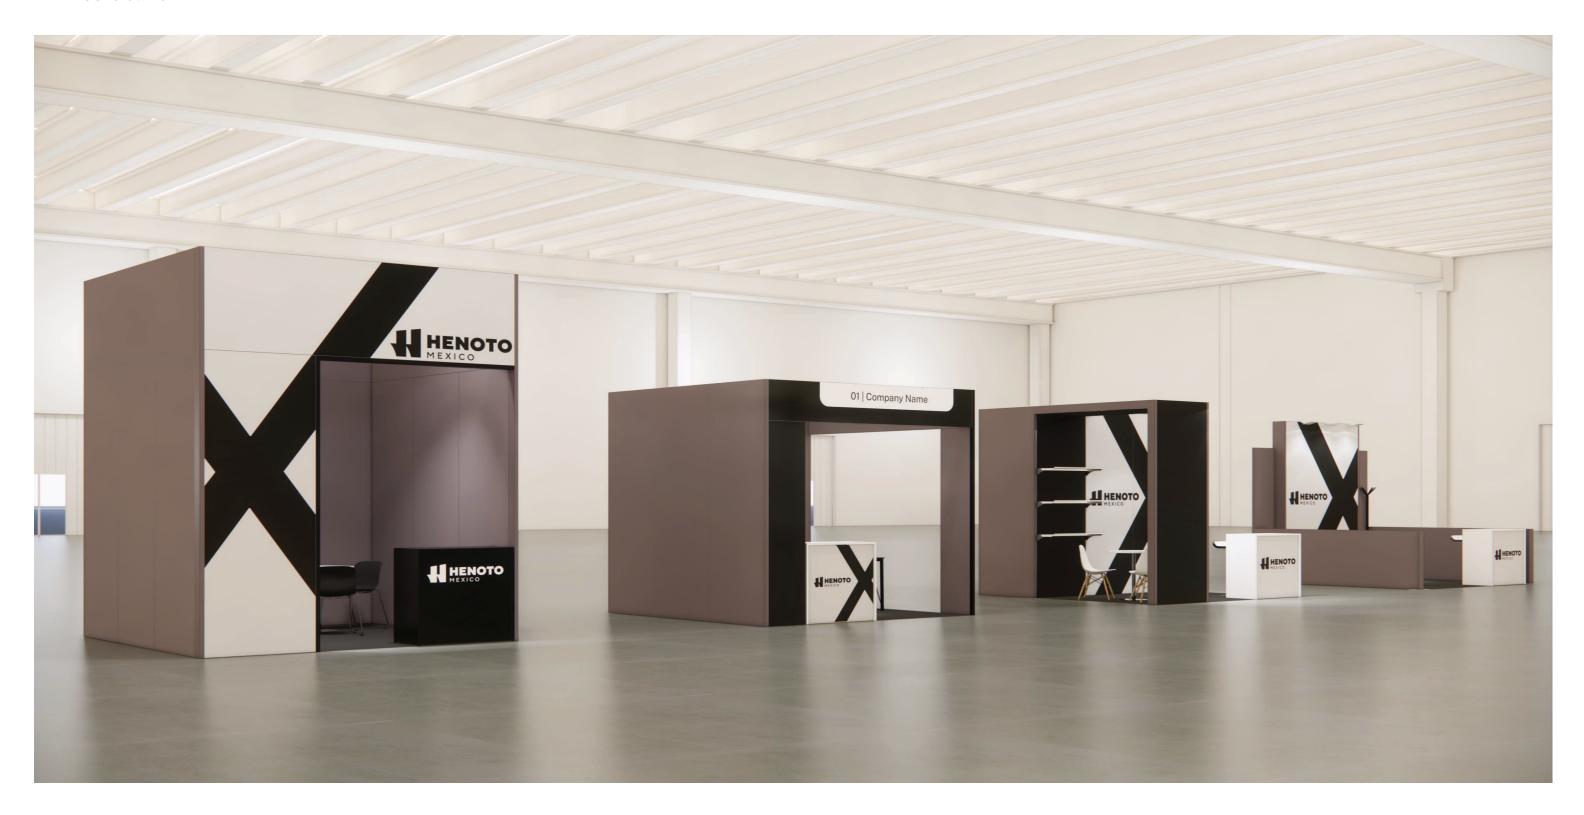

Setup Proposal for:

# **SHOWROOM MEXICO**

Mexico



## General View





## General View









## <u>Front</u>



**Specifications** 

height: 300cm

**open sides:** one side, two sides, three sides,isle

floor: black carpet structure: aluminum

fabric walls: CoverUP fabric Grey digital printing on polyester fabric:

200x300 graphic printed

100x100 desk

furniture:

1 desk 1 stool

1 table

3 chairs 1 coat hanger

1 basket

electrical system:

3 led lights 30W every 16 sqm, 1multi-socket

courtesy kit:

4 hooks with plastic cables

<u>Plan</u>



## Cantilever | 3x3 m



**Specifications** 

height:

300cm

open sides: one side, two sides, three sides, isle

floor: black carpet structure: aluminum

fabric walls: CoverUP fabric Grey

storage: 300x100

digital printing on polyester fabric:

200x300 graphic printed

100x100 desk

#### furniture:

1 desk 1 stool

1 table

3 cha