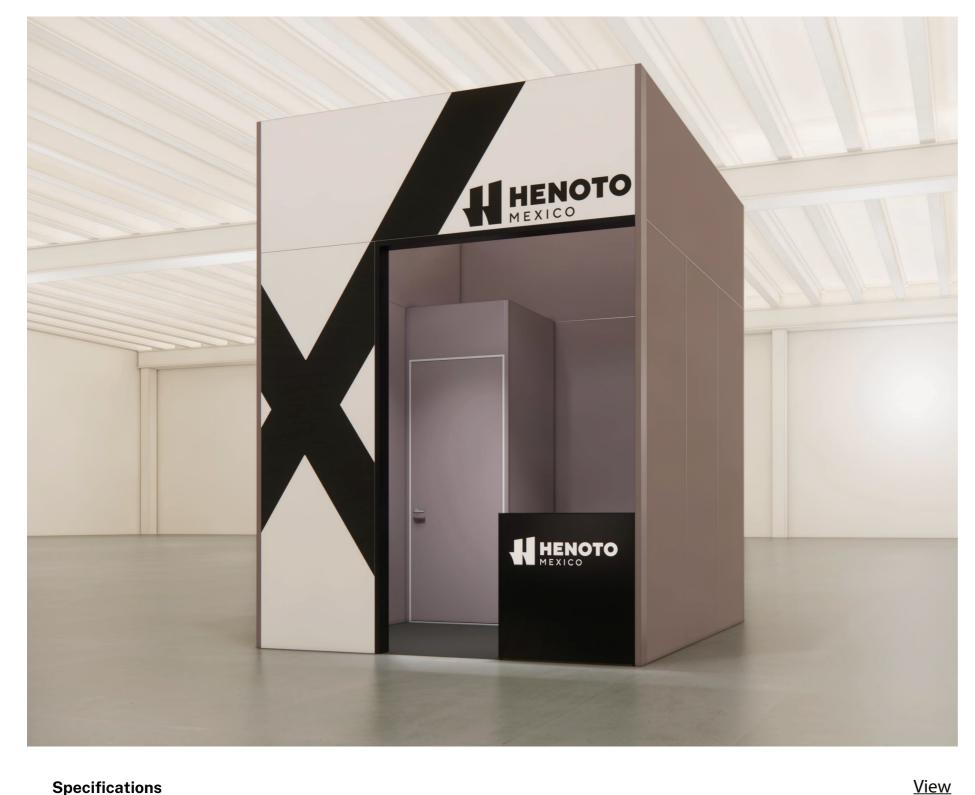

## courtesy kit:

4 hooks with plastic cables

<u>Front</u>

<u>View</u>

## **Specifications**

height: 300cm

open sides: one side, two sides, three sides, isle

floor: black carpet structure: aluminum

fabric walls: CoverUP fabric Grey

storage: 100x100 cm

 $\textbf{company name:} \, n^{\circ} 1 \, \text{signboard for each open side}$ 