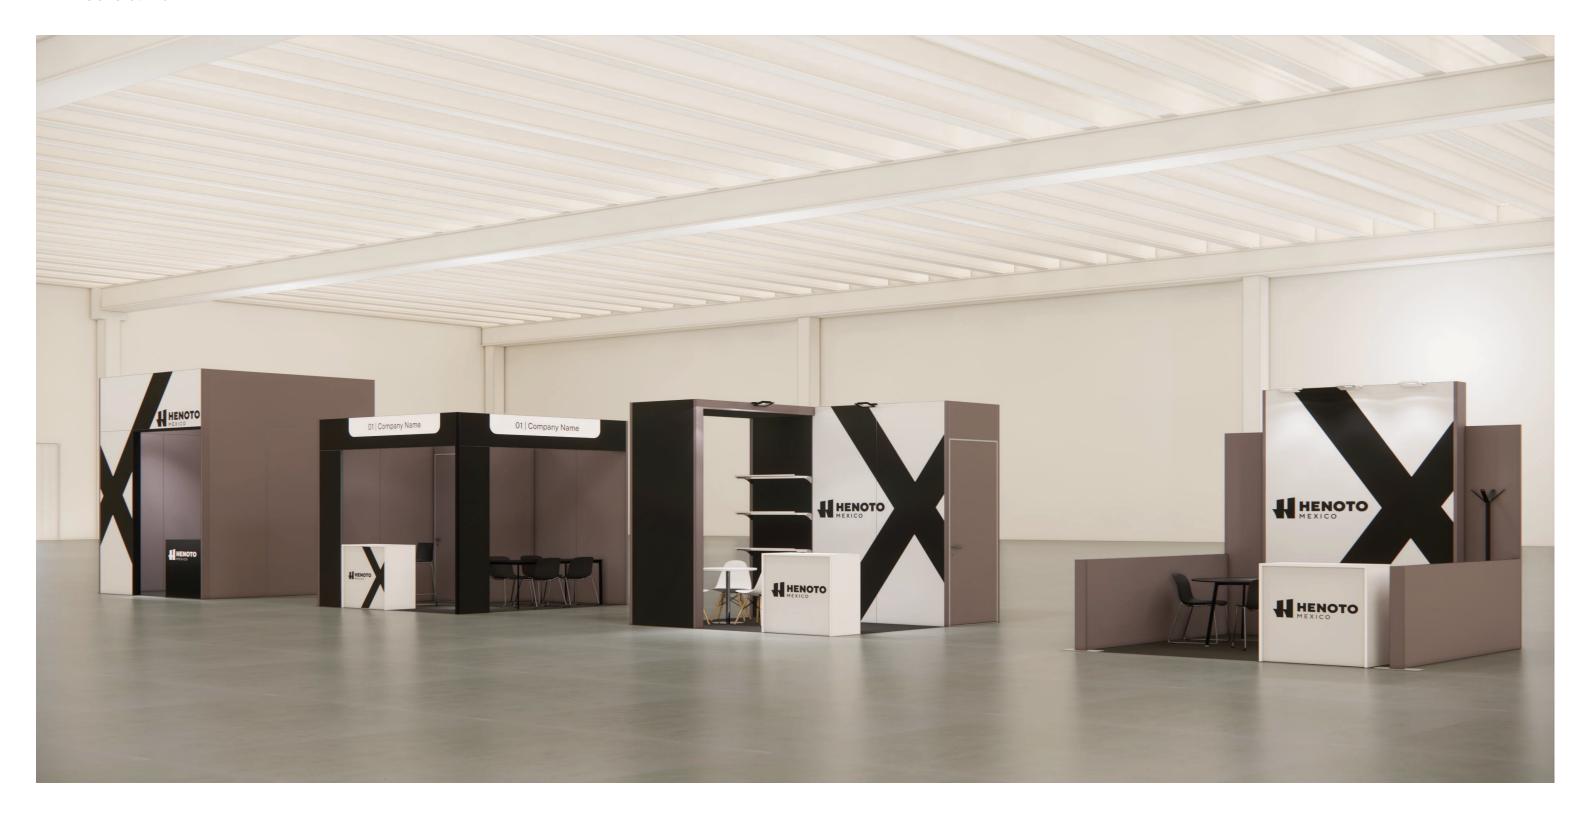

Setup Proposal for:

# **SHOWROOM MEXICO**

Mexico



## General View





## General View









## <u>Front</u>



**Specifications** 

height: 300cm

**open sides:** one side, two sides, three sides,isle

floor: black carpet structure: aluminum

fabric walls: CoverUP fabric Grey digital printing on polyester fabric:

200x300 graphic printed

100x100 desk

furniture:

1 desk 1 stool

1 table

3 chairs 1 coat hanger

1 basket

electrical system:

3 led lights 30W every 16 sqm, 1multi-socket

courtesy kit:

4 hooks with plastic cables

<u>Plan</u>



## Cantilever | 3x3 m



**Specifications** 

height:

300cm

open sides: one side, two sides, three sides, isle

floor: black carpet structure: aluminum

fabric walls: CoverUP fabric Grey

storage: 300x100

digital printing on polyester fabric:

200x300 graphic printed

100x100 desk

#### furniture:

1 desk 1